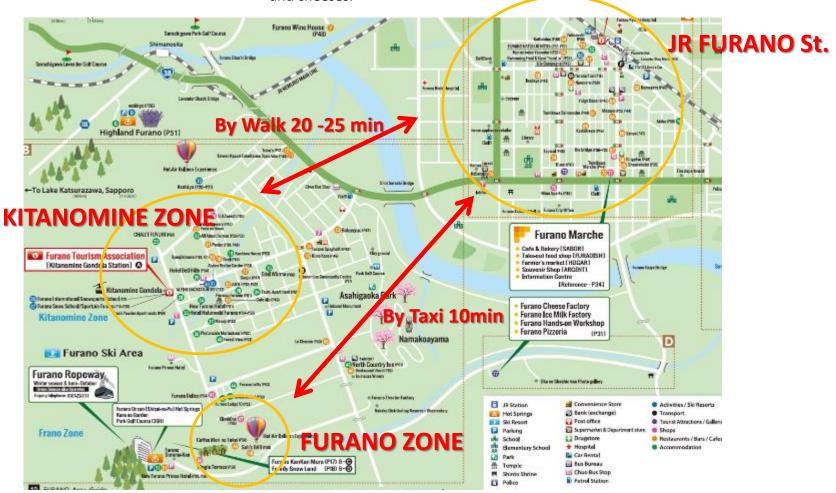

## **ACCESS**

### By Bus

Sapporo – Hokkaido Chuo Bus [Express Furano] 3hr

Asahikawa Airport – Furano Bus [Lavender] 1hr.10min Asahikawa – Furano Bus [Lavender] 1hr.40min

### By Car

New Chitose Airport – Hokkaido Expwy Chitose IC - Chitose Eniwa JCT – Shimukappu IC – Rt.237/Rt.38(2hrs.10min)

Sapporo — Expwy Sapporo IC — Miakasa IC — Rt.116 Iwamizana-Mikasa Line — Rt.452 — Rt.135Bibai-

Furano Line – Rt.38(2hrs.10min)

**Asahikawa Airport** – National Highway 237(1hr)

### **By Train**

New Chitose Airport – JR Chitose Line (40min) – Sapporo – JR Hokkaido Main Line (50min) Takikawa – JR Nemuro

Main Line (1hr.10min)

Sapporo – JR Hokkaido Main Line (50min) – Takikawa – JR Nemuro Main Line (1hr.10min)

Ltd.Exp.Furano Lavender Express Approx (2hrs.)

**Asahikawa** – JR Furano Line 1hr.10min