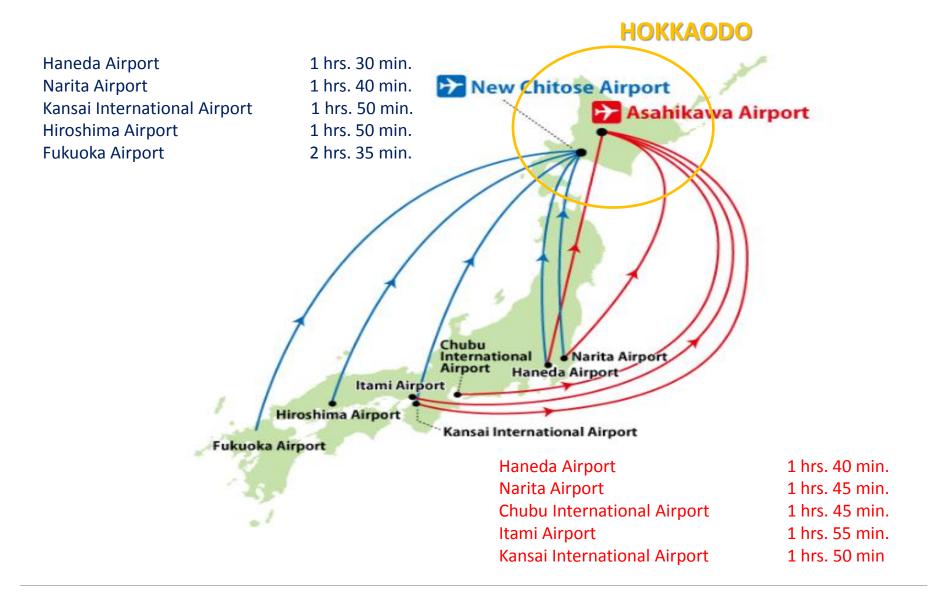

## **ACCESS**

### By Bus

Sapporo – Hokkaido Chuo Bus [Express Furano] 3hr

Asahikawa Airport – Furano Bus [Lavender] 1hr.10min Asahikawa – Furano Bus [Lavender] 1hr.40min

### By Car

New Chitose Airport – Hokkaido Expwy Chitose IC - Chitose Eniwa JCT – Shimukappu IC – Rt.237/Rt.38(2hrs.10min)

Sapporo — Expwy Sapporo IC — Miakasa IC — Rt.116 Iwamizana-Mikasa Line — Rt.452 — Rt.135Bibai-

Furano Line – Rt.38(2hrs.10min)

**Asahikawa Airport** – National Highway 237(1hr)

### **By Train**

New Chitose Airport – JR Chitose Line (40min) – Sapporo – JR Hokkaido Main Line (50min) Takikawa – JR Nemuro

Main Line (1hr.10min)

Sapporo – JR Hokkaido Main Line (50min) – Takikawa – JR Nemuro Main Line (1hr.10min)

Ltd.Exp.Furano Lavender Express Approx (2hrs.)

**Asahikawa** – JR Furano Line 1hr.10min