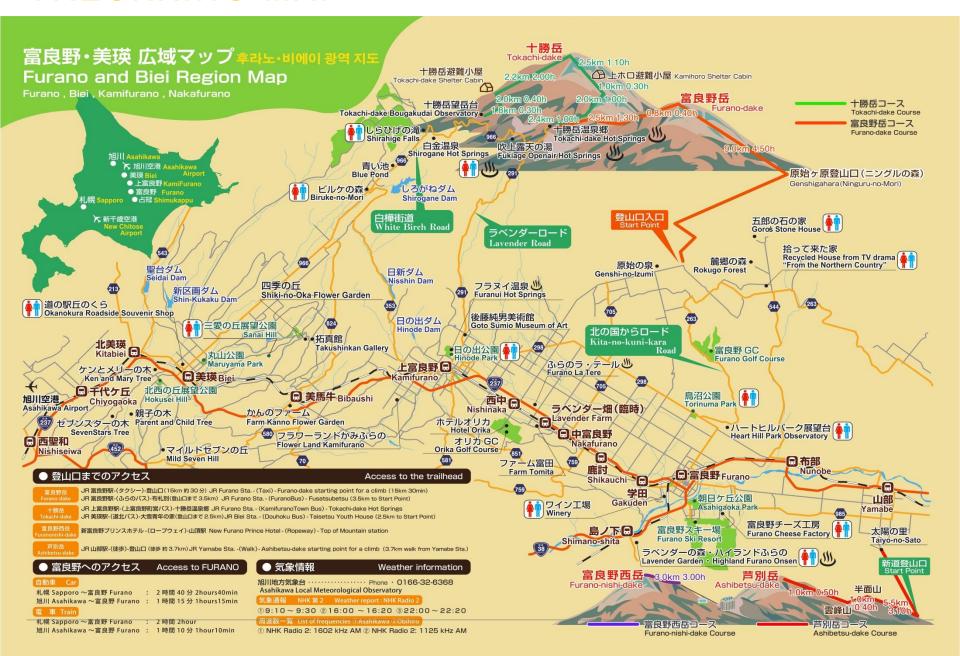

## TRECKKING MAP

## TRECKKING MAP

富良野岳コース 후라노다케코스

Furano-dake Course Altitude: 1.912M

花の百名山と言われる富良野岳は沢山の高山植物に出会えます。

また、道中随所に滝が現れ、清涼感あふれる澄んだ空気に癒されます。

You can see many alpine plants at Furano-dake called "hyakumeizan" .

In addition, several waterfalls along the way with such clear air are refreshing.

#### 富良野西岳コース 후라노니시다케코스 標高: 1,331M Furano-nishi-dake Course Altitude: 1331M

レストランダウンヒルのある登山口まではロープウェイを使用します。 往復同じ登山道で、3時間程のコースの為、家族連れにおすすめです。

Use of the ropeway is necessary to the Trailhead where Restaurant Down Hill is. It is recommended for families because it is only 3-hours course back and forth on the same trekking path.