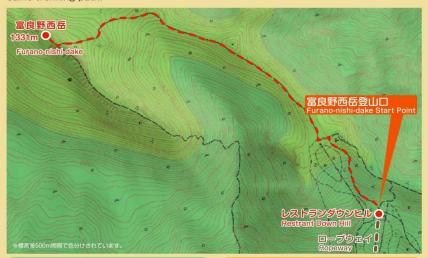

#### 富良野西岳コース 후라노니시다케코스 標高: 1,331M Furano-nishi-dake Course Altitude: 1331M

レストランダウンヒルのある登山口まではロープウェイを使用します。 往復同じ登山道で、3時間程のコースの為、家族連れにおすすめです。

Use of the ropeway is necessary to the Trailhead where Restaurant Down Hill is. It is recommended for families because it is only 3-hours course back and forth on the same trekking path.

#### Trekking Information

● 登山コース

新富良野ブリンスホテル ⇒ レストランダウンヒル ⇒ 富良野西岳

- 所要時間
- ◆スタート地点~富良野西岳 約3時間
- ◆ 富良野西岳 ~ ゴール地点 約2時間
- Trekking Course

New Furano Prince Hotel ⇒ Restaurant Down Hill ⇒ Furano-nishi-dake

- Time required
  - ◆ Start Point ~ Furano-nishi-dake About 3 hours
- ◆ Furano-nishi-dake ~ Goal Point About 2 hours
- ロープウェイ情報
- ◆ 営業期間