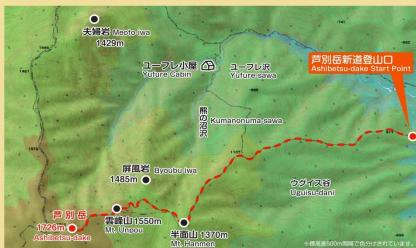

### 芦別岳コース 아시베츠다케코스

Ashibetsu-dake Course Altitude 1726M

夕張山地のほぼ中央に位置する芦別岳。標高差もかなりあるため登山上級者向きです。 天候が良ければ山頂から夕張岳を見ることができます。

Ashibetsu-dake is located approximately in the center of the Yubari Mountains.

It is intended for advanced users because of the altitude gap.

You can see Yubari-dake from the summit weather permitting.

#### Trekking Information

● 登山コース

新道登山□ ⇒ 半面山 ⇒ 雲峰山 ⇒ 芦別岳

● 所要時間

◆ スタート地点 ~ 芦別岳 約4時間30分

◆ 芦別岳 ~ ゴール地点 約3時間30分

● 避難小屋 (ユーフレ小屋)

◆人員:25名

- ◆ 料金:無料
- ◆ 申込:自由
- ◆ お問合せ等: 富良野市役所 TEL (0167) 39-2312

Trekking Course

Shindo start point ⇒ Mt. Hanmen ⇒ Mt. Kumomine

⇒ Ashibetsu-dake

Time required

- ◆ StartPoint ~ Ashibetsu-dake About 4 hours, 30 min
- ◆ Ashibetsu-dake ~ GoalPoint About 3 hours, 30 min
- Shelter Cabin (Yu-Fure Cabin)
- ◆ Capacity: 25 people
- ◆ Price : Free
- ◆ Entry : Free
- ◆ Contact Us: Furano City Hall TEL (0167) 39-2312