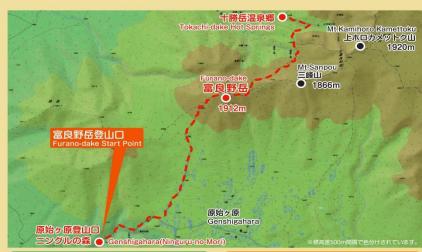

## TRECKKING MAP

富良野岳コース 후라노다케코스

Furano-dake Course Altitude: 1.912M

花の百名山と言われる富良野岳は沢山の高山植物に出会えます。

また、道中随所に滝が現れ、清涼感あふれる澄んだ空気に癒されます。

You can see many alpine plants at Furano-dake called "hyakumeizan" .

In addition, several waterfalls along the way with such clear air are refreshing.

登山情報 Trekking Information

● 登山コース

原始ヶ原登山□ ⇒ 富良野岳 ⇒ 十勝岳温泉郷

- ◆原始ヶ原登山□ ~ 富良野岳 約4時間30分
- ◆ 富良野岳 ~ 十勝岳温泉郷 約2時間
- 避難小屋 (ニングルの森管理棟)
- ◆ 人員:30名
- ◆ 料金:無料
- ◆ 申込:自由
- ◆ お問合せ等: 富良野市役所 TEL (0167) 39-2312
- Trekking Course

Genshigahara ⇒ Furano-dake ⇒ Tokachi-dake Hot Springs

- Time required
  - ◆ Start Point ~ Furano-dake About 4 hours, 30 minutes
  - ◆ Furano-dake ~ GoalPoint About 2 hours
- Shelter Cabin (Ninguru-No-Mori Cabin)
- ◆ Capacity: 30 people
- ◆ Price : Free
- ◆ Entry : Free
- ◆ Contact Us: Furano City Hall TEL (0167) 39-2312