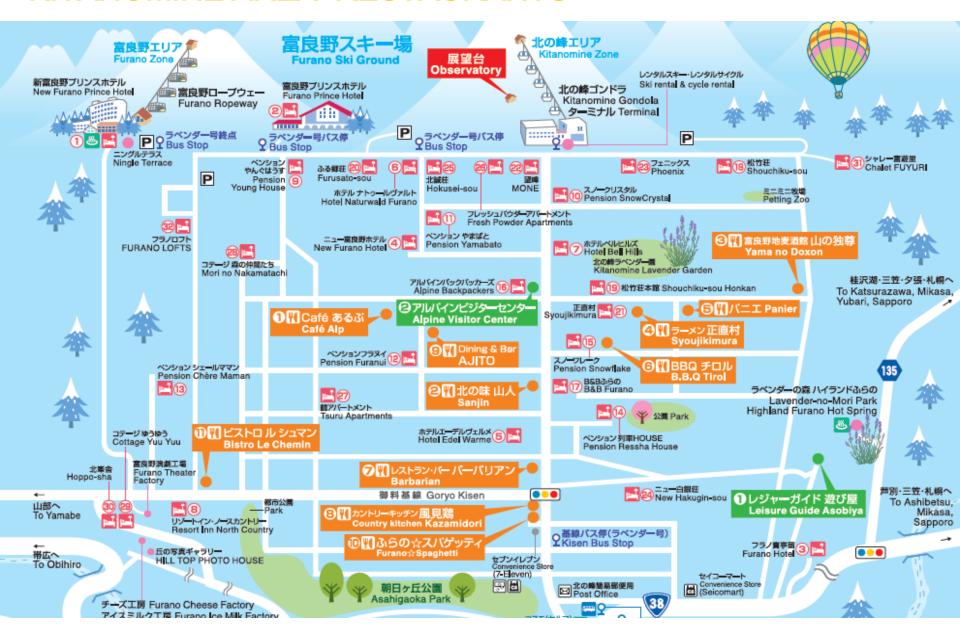

share your experience and stories about snow. Make friends and Enjoy snow life /Japanese stale guest house are offers TATAMI and Futon. You can feel more japanese life style and Mind. Of course food menu are traditional healthy japanese food. Make sure to be great japanese experiences.













## **FURANO DINING**

Furano is amazing choices you have for dining. You can choose to eat out in the resort area of Kitanomine or head into downtown Furano for a quality night out. Explore the narrow backstreets of central Furano and you will discover the culinary delights of small local restaurants that seem to be hiding. There is a wide sdlection from western to Japanese restaurants, bars, Izakayas and Karaoke. Enjoy fresh local produced wines and cheeses.



## KITANOMINE AREA RESTAURANTS



## ONSEN (HOT SPRINGS)

#### Kamifurano Sta. → Tokachidake Hot Springs Area

| Kamifurano Sta.              | Fares | 8:52 | 12:49 | 16:31 |
|------------------------------|-------|------|-------|-------|
| Furanui Onsen                | 200   | 8:55 | 12:52 | 16:34 |
| Fukiage Onsen Hakugin-sou    | 500   | 9:17 | 13:14 | 16:56 |
| Hutte Barden Kamifurano      | 500   | 9:24 | 13:21 | 17:03 |
| Tokachidake Onsen Kamihoroso | 500   | 9:33 | 13:30 | 17:12 |
| Tokachidake Onsen Ryounkaku  | 500   | 9:37 | 13:34 | 17:16 |

#### **Tokachidake Hot Springs Area** → **Kamifurano Sta.**

| Tokachidake Onsen Ryounkaku  | Fares | 9:47  | 13:37 | 17:27 |
|------------------------------|-------|-------|-------|-------|
| Tokachidake Onsen Kamihoroso | 200   | 9:51  | 13:41 | 17:30 |
| Hutte Barden K