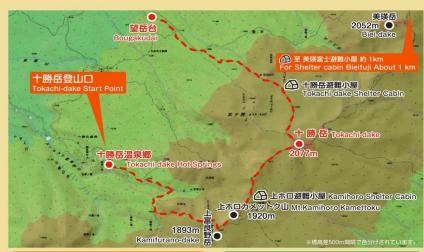

#### 十勝岳コース 토카치다케코스

Tokachi-dake Course Altitude: 2,077M

活火山である「十勝岳」はヒグマなどの様々な動物が生息する山地。

山頂付近は急斜面や大小の石で足場が悪い所も多いので注意してください。

"Tokachi-dake" is an active volcano inhabited by variety of animals, such as brown bears. Please be cautious of many rocks and stones, and steep incline near the summit.

#### 登山情報 Trekking Information

● 登山コース 十勝岳温泉郷 ⇒ 十勝岳 ⇒ 望岳台

- 所要時間 ◆ 十勝岳温泉郷 ~ 十勝岳 約3時間30分
- ◆十勝岳~望岳台約2時間30分
- Trekking Course

Tokachi-dake Hot Springs ⇒ Tokachi-dake ⇒ Bougakudai

- Time required
- ◆ Start Point ~ Tokachi-dake About 3 hours 30 minutes
- ◆ Tokachi-dake ~ Goal Point About 2 hours 30 minutes
- Shelter Cabin (Tokachi-dake Shelter Cabin)
- ◆ Capacity: 15 people
- ◆ Price : Free
- ◆ Entry : Free
- ◆ Contact Us : Biei forest office TEL (0166) 92-2063
- Shelter Cabin (Kamihoro Shelter Cabin)
- ◆ Capacity : 30 people
- ◆ Price : Free
- ◆ Contact Us : Hokkaido Gurernment Kamikawa General Subprefetural Bureau TEL (0166) 46-5922

◆申込:自由 ◆ お問合せ等:上川中部森林管理署 美瑛森林事務所 TEL: (0166) 92-2063

- 避難小屋 (上ホロ避難小屋)
- ◆人員:30名
- ◆料金:無料
- ◆ お問合せ等: 北海道上川総合振興局環境生活課

TEL: (0166) 46-5922