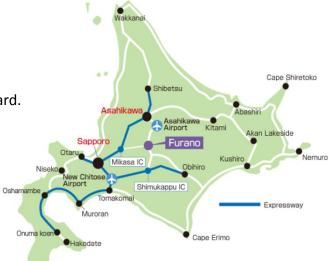

### By Bus

Sapporo – Hokkaido Chuo Bus [Express Furano] 3hr

Asahikawa Airport – Furano Bus [Lavender] 1hr.10min Asahikawa – Furano Bus [Lavender] 1hr.40min

### By Car

New Chitose Airport – Hokkaido Expwy Chitose IC - Chitose Eniwa JCT – Shimukappu IC – Rt.237/Rt.38(2hrs.10min)

Sapporo — Expwy Sapporo IC — Miakasa IC — Rt.116 Iwamizana-Mikasa Line — Rt.452 — Rt.135Bibai-

Furano Line – Rt.38(2hrs.10min)

**Asahikawa Airport** – National Highway 237(1hr)

### **By Train**

New Chitose Airport – JR Chitose Line (40min) – Sapporo – JR Hokkaido Main Line (50min) Takikawa – JR Nemuro

Main Line (1hr.10min)

Sapporo – JR Hokkaido Main Line (50min) – Takikawa – JR Nemuro Main Line (1hr.10min)

Ltd.Exp.Furano Lavender Express Approx (2hrs.)

**Asahikawa** – JR Furano Line 1hr.10min